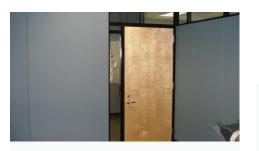

### FUNCTIONS AVAILABLE:

- A SYMBIO standard 8-wire electrical system can be designed in a horizontal base raceway or in-panel
- Slotted standard designs are available to match a client's furniture layout
- Multiple door and accessory options are available