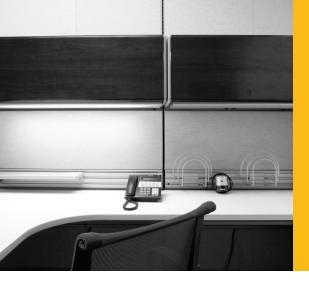

## Integration

Both utility management and hang-on furniture capabilities are integrated for a consistent and complementary look.

### FUNCTIONS AVAILABLE:

- A SYMBIO standard 8-wire electrical system can be designed in a horizontal base raceway or in-panel
- Slotted standard designs are available to match a client's furniture layout
- Multiple door and accessory options are available