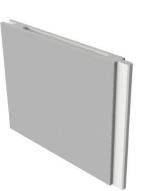

# **GROOVE WALLS**

\_|\_

Fast and efficient, SYMBIO Groove offers a simplistic solution with multiple options for privacy.

# SYSTEM ATTRIBUTES

A solution to the challenge of how to have benefits of full height walls without the permanence and expense: SYMBIO Groove. Engineered with a progressive 'tongue and groove' panel design, Groove offers a practical and purposeful solution for your space division.

- → Unitized Factory assembled panels shipped and ready for installation.
- $\rightarrow$  Basic panel frame dimensions:
  - 2-¼" deep
  - 2 piece, <sup>5</sup>/<sub>8</sub>" gypsum panels laminated on 1" construction core
  - Progressive design with tongue and groove, double groove, and make up panel configurations
- $\rightarrow$  System height ranges up to 10' in ½" increments.