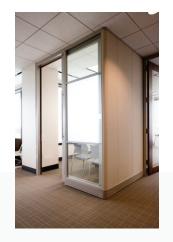

# **GROOVE WALLS**

\_|\_

Fast and efficient, SYMBIO Groove offers a simplistic solution with multiple options for privacy.

# SYSTEM ATTRIBUTES

A solution to the challenge of how to have benefits of full height walls without the permanence and expense: SYMBIO Groove. Engineered with a progressive 'tongue and groove' panel design, Groove offers a practical and purposeful solution for your space division.

## Privacy

Provides both visual and acoustical privacy at floor to ceiling height, with the ability to integrate glass clerestory.

### FUNCTIONS AVAILABLE:

- Hard surface, beveled edge gypsum
- Options to integrate full height or clerestory glass