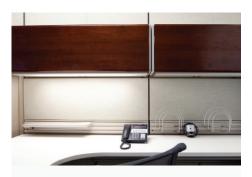

## Integration

Both utility management and hang-on furniture capabilities are integrated for a consistent and complementary look.

### FUNCTIONS AVAILABLE:

- A SYMBIO standard 8-wire electrical system can be designed in a horizontal base raceway or in-panel
- Slotted standard designs are available to match a client's furniture layout
- Multiple door and accessory options are available