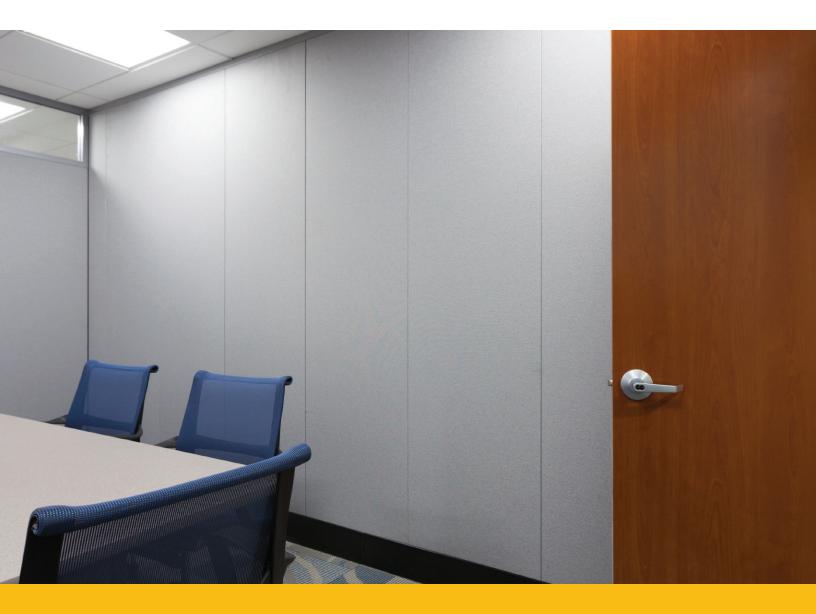

## Privacy

Provides both visual and acoustical privacy at floor to ceiling height, with the ability to integrate glass clerestory.

### FUNCTIONS AVAILABLE:

- Hard surface, beveled edge gypsum
- Options to integrate full height or clerestory glass