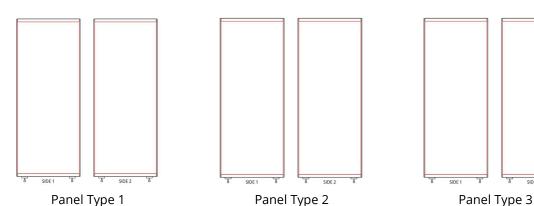

#### **SYMBIO FRAMED PANEL SKETCHES**

Please sketch your design intent on the panel. Side 1 and Side 2 if different.