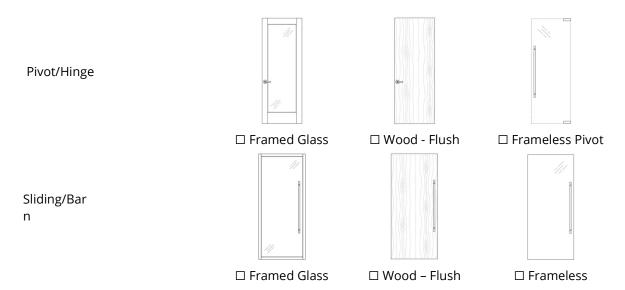

# **PROJECT DOORS AND HARDWARE**

| Cylindrical          | Mortise | Sliding Door Lock                         | Frameless                        | Architectural Door Pull  Locking  Length  Finish | S |
|----------------------|---------|-------------------------------------------|----------------------------------|--------------------------------------------------|---|
| Locking Requirements |         | ☐ Replaceable Core<br>☐ Construction Core | □ Master Keyed<br>□ Random Keyed |                                                  |   |
| Hardware Note        | !S      |                                           |                                  |                                                  |   |
|                      |         |                                           |                                  |                                                  |   |
|                      |         |                                           |                                  |                                                  |   |
| General Notes        |         |                                           |                                  |                                                  |   |
|                      |         |                                           |                                  |                                                  |   |